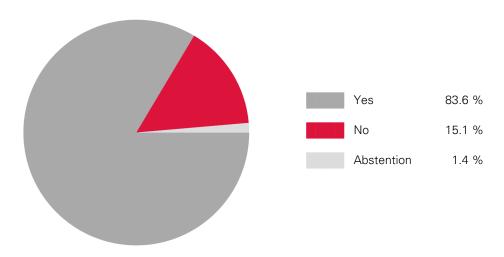

# 1 Overview of the proxy analyses

|                                           | Number of | Number of Proposals |     |    |            |  |  |  |  |
|-------------------------------------------|-----------|---------------------|-----|----|------------|--|--|--|--|
| Type of General Meeting                   | meetings  | Total               | Yes | No | Abstention |  |  |  |  |
| Annual general meetings                   | 7         | 110                 | 91  | 17 | 2          |  |  |  |  |
| Extraordinary general meetings            | 2         | 12                  | 10  | 2  | 0          |  |  |  |  |
| Annual and extraordinary general meetings | 1         | 24                  | 21  | 3  | 0          |  |  |  |  |
| Total                                     | 10        | 146                 | 122 | 22 | 2          |  |  |  |  |

### 1.1 Ethos voting positions