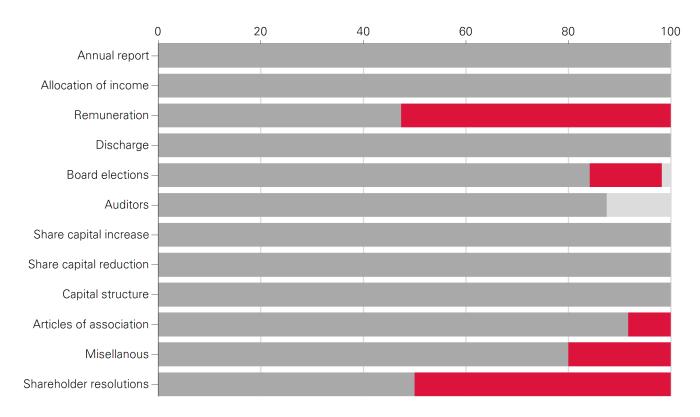

### 1.2 Ethos voting positions per category of proposal

|                         | Proposals approved |        |    |       | Abstain | Number of proposals |    |
|-------------------------|--------------------|--------|----|-------|---------|---------------------|----|
| Annual report           | 5                  | 100.0% | 0  | 0.0%  | 0       | 0.0%                | 5  |
| Allocation of income    | 6                  | 100.0% | 0  | 0.0%  | 0       | 0.0%                | 6  |
| Remuneration            | 9                  | 47.4%  | 10 | 52.6% | 0       | 0.0%                | 19 |
| Discharge               | 2                  | 100.0% | 0  | 0.0%  | 0       | 0.0%                | 2  |
| Board elections         | 48                 | 84.2%  | 8  | 14.0% | 1       | 1.8%                | 57 |
| Auditors                | 7                  | 87.5%  | 0  | 0.0%  | 1       | 12.5%               | 8  |
| Share capital increase  | 12                 | 100.0% | 0  | 0.0%  | 0       | 0.0%                | 12 |
| Share capital reduction | 10                 | 100.0% | 0  | 0.0%  | 0       | 0.0%                | 10 |
| Capital structure       | 3                  | 100.0% | 0  | 0.0%  | 0       | 0.0%                | 3  |
| Articles of association | 11                 | 91.7%  | 1  | 8.3%  | 0       | 0.0%                | 12 |
| Misellanous             | 8                  | 80.0%  | 2  | 20.0% | 0       | 0.0%                | 10 |
| Shareholder resolutions | 1                  | 50.0%  | 1  | 50.0% | 0       | 0.0%                | 2  |