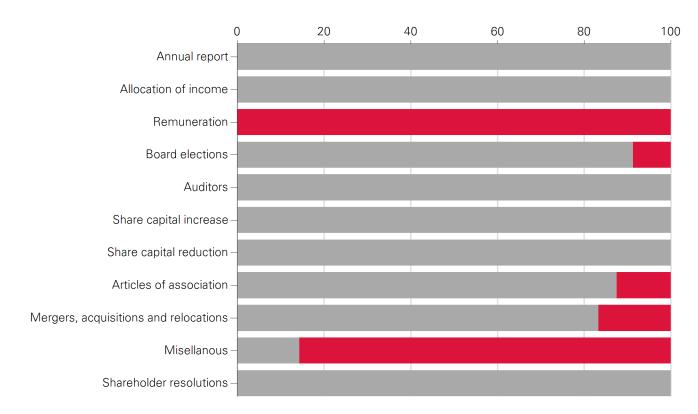

### 1.2 Ethos voting positions per category of proposal

|                                       | Proposals<br>approved | 1      | Propos<br>refuse |        | Abstain |      | Number of proposals |
|---------------------------------------|-----------------------|--------|------------------|--------|---------|------|---------------------|
| Annual report                         | 1                     | 100.0% | 0                | 0.0%   | 0       | 0.0% | 1                   |
| Allocation of income                  | 1                     | 100.0% | 0                | 0.0%   | 0       | 0.0% | 1                   |
| Remuneration                          | 0                     | 0.0%   | 8                | 100.0% | 0       | 0.0% | 8                   |
| Board elections                       | 42                    | 91.3%  | 4                | 8.7%   | 0       | 0.0% | 46                  |
| Auditors                              | 6                     | 100.0% | 0                | 0.0%   | 0       | 0.0% | 6                   |
| Share capital increase                | 2                     | 100.0% | 0                | 0.0%   | 0       | 0.0% | 2                   |
| Share capital reduction               | 2                     | 100.0% | 0                | 0.0%   | 0       | 0.0% | 2                   |
| Articles of association               | 7                     | 87.5%  | 1                | 12.5%  | 0       | 0.0% | 8                   |
| Mergers, acquisitions and relocations | 5                     | 83.3%  | 1                | 16.7%  | 0       | 0.0% | 6                   |
| Misellanous                           | 1                     | 14.3%  | 6                | 85.7%  | 0       | 0.0% | 7                   |
| Shareholder resolutions               | 2                     | 100.0% | 0                | 0.0%   | 0       | 0.0% | 2                   |