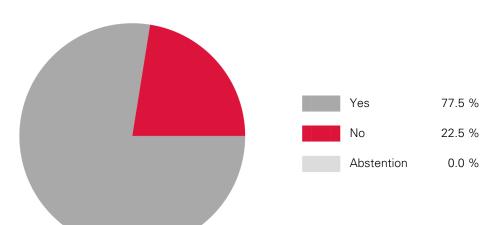

## 1 Overview of the proxy analyses

|                                | Number of | Number of Proposals |     |    |            |  |  |  |
|--------------------------------|-----------|---------------------|-----|----|------------|--|--|--|
| Type of General Meeting        | meetings  | Total               | Yes | No | Abstention |  |  |  |
| Annual general meetings        | 6         | 74 63               |     | 11 | 0          |  |  |  |
| Extraordinary general meetings | 5         | 15                  | 6   | 9  | 0          |  |  |  |
| Total                          | 11        | 89                  | 69  | 20 | 0          |  |  |  |

### 1.1 Ethos voting positions