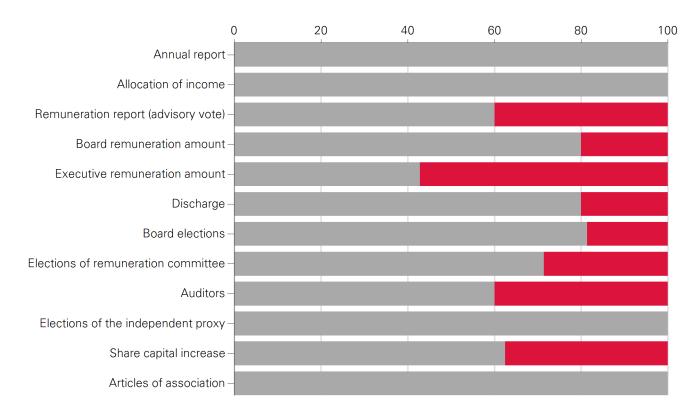

#### 1.2 Ethos voting positions per category of proposal

|                                     | Proposals approved |        | Proposa<br>refused | ls    | Abstain |      | Number of proposals |
|-------------------------------------|--------------------|--------|--------------------|-------|---------|------|---------------------|
| Annual report                       | 6                  | 100.0% | 0                  | 0.0%  | 0       | 0.0% | 6                   |
| Allocation of income                | 8                  | 100.0% | 0                  | 0.0%  | 0       | 0.0% | 8                   |
| Remuneration report (advisory vote) | 3                  | 60.0%  | 2                  | 40.0% | 0       | 0.0% | 5                   |
| Board remuneration amount           | 4                  | 80.0%  | 1                  | 20.0% | 0       | 0.0% | 5                   |
| Executive remuneration amount       | 3                  | 42.9%  | 4                  | 57.1% | 0       | 0.0% | 7                   |
| Discharge                           | 4                  | 80.0%  | 1                  | 20.0% | 0       | 0.0% | 5                   |
| Board elections                     | 35                 | 81.4%  | 8                  | 18.6% | 0       | 0.0% | 43                  |
| Elections of remuneration committee | 10                 | 71.4%  | 4                  | 28.6% | 0       | 0.0% | 14                  |
| Auditors                            | 3                  | 60.0%  | 2                  | 40.0% | 0       | 0.0% | 5                   |
| Elections of the independent proxy  | 5                  | 100.0% | 0                  | 0.0%  | 0       | 0.0% | 5                   |
| Share capital increase              | 5                  | 62.5%  | 3                  | 37.5% | 0       | 0.0% | 8                   |
| Articles of association             | 2                  | 100.0% | 0                  | 0.0%  | 0       | 0.0% | 2                   |