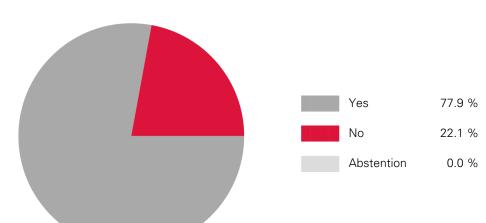

#### 1.1 Ethos voting positions

# 1 Overview of the proxy analyses

|                                | Number of | Number of Proposals |     |    |            |  |  |
|--------------------------------|-----------|---------------------|-----|----|------------|--|--|
| Type of General Meeting        | meetings  | Total               | Yes | No | Abstention |  |  |
| Annual general meetings        | 5         | 103                 | 79  | 24 | 0          |  |  |
| Extraordinary general meetings | 5         | 10                  | 9   | 1  | 0          |  |  |
| Total                          | 10        | 113                 | 88  | 25 | 0          |  |  |